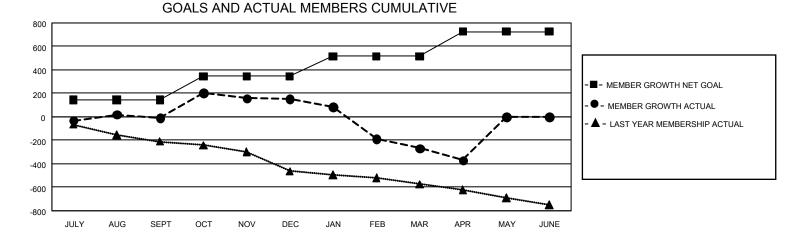

## GAT MONTHLY MEMBERSHIP PROGRESS REPORT

GMT Constitutional Area 3, Group G

REPORT DOES NOT INCLUDE CLUBS IN UNDISTRICTED AREAS.

| Clubs                 |               |           |               | Members               |                        |                         |                                                    |
|-----------------------|---------------|-----------|---------------|-----------------------|------------------------|-------------------------|----------------------------------------------------|
| RESULTS FOR 2020-2021 |               |           |               | RESULTS FOR 2020-2021 |                        |                         |                                                    |
| QUARTER               | NEW CLUB GOAL | NEW CLUBS | DROPPED CLUBS | QUARTER MEME          | SER GROWTH NET<br>GOAL | MEMBER GROWTH<br>ACTUAL | DROPPED<br>MEMBERS ACTUAL<br>(including transfers) |
| JULY/AUG/SEPT         | 6             | 3         | 5             | JULY/AUG/SEPT         | 143                    | 404                     | 394                                                |
| OCT/NOV/DEC           | 12            | 5         | 2             | OCT/NOV/DEC           | 203                    | 663                     | 462                                                |
| JAN/FEB/MAR           | 18            | 1         | 18            | JAN/FEB/MAR           | 170                    | 164                     | 570                                                |
| APR/MAY/JUNE          | 18            | 0         | 0             | APR/MAY/JUNE          | 210                    | 108                     | 167                                                |