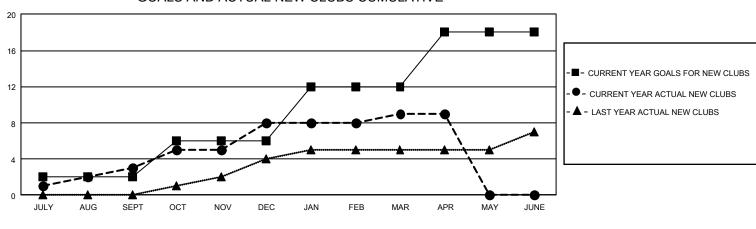

## GAT MONTHLY MEMBERSHIP PROGRESS REPORT

GMT Constitutional Area 3, Group G

REPORT DOES NOT INCLUDE CLUBS IN UNDISTRICTED AREAS.

| Clubs                 |               |           |               | Members               |                        |                         |                                                    |
|-----------------------|---------------|-----------|---------------|-----------------------|------------------------|-------------------------|----------------------------------------------------|
| RESULTS FOR 2020-2021 |               |           |               | RESULTS FOR 2020-2021 |                        |                         |                                                    |
| QUARTER               | NEW CLUB GOAL | NEW CLUBS | DROPPED CLUBS | QUARTER MEME          | SER GROWTH NET<br>GOAL | MEMBER GROWTH<br>ACTUAL | DROPPED<br>MEMBERS ACTUAL<br>(including transfers) |
| JULY/AUG/SEPT         | 6             | 3         | 5             | JULY/AUG/SEPT         | 143                    | 404                     | 394                                                |
| OCT/NOV/DEC           | 12            | 5         | 2             | OCT/NOV/DEC           | 203                    | 663                     | 462                                                |
| JAN/FEB/MAR           | 18            | 1         | 18            | JAN/FEB/MAR           | 170                    | 164                     | 570                                                |
| APR/MAY/JUNE          | 18            | 0         | 0             | APR/MAY/JUNE          | 210                    | 108                     | 167                                                |